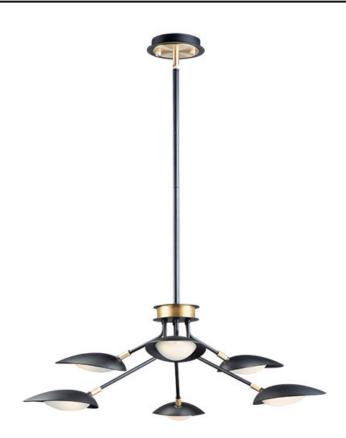

### PRODUCT DESCRIPTION

Inspired by Mid-Century Modern design, this collection features tapered hoods that conceal LED modules that can be adjusted to direct the light. The Black finish with contrasting Satin Brass accents softens the look to work in a broader range of design. The wall pin up lamps work great at bedside while the floor lamp version is at home next to a chair.

## **FINISHES OPTION**

Black / Satin Brass

# MATERIAL

Aluminum, Acrylic