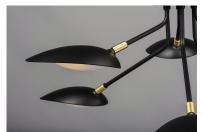

### PRODUCT DESCRIPTION

Inspired by Mid-Century Modern design, this collection features tapered hoods that conceal LED modules that can be adjusted to direct the light. The Black finish with contrasting Satin Brass accents softens the look to work in a broader range of design. The wall pin up lamps work great at bedside while the floor lamp version is at home next to a chair.

BULB INCLUDED : (Integrated)
DIMMABLE : Triac CL
CRI : 80 CRI
COLOR\_TEMP : 3000K