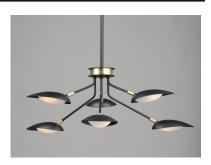

### PRODUCT DESCRIPTION

Inspired by Mid-Century Modern design, this collection features tapered hoods that conceal LED modules that can be adjusted to direct the light. The Black finish with contrasting Satin Brass accents softens the look to work in a broader range of design. The wall pin up lamps work great at bedside while the floor lamp version is at home next to a chair.

## **FINISHES OPTION**

Black / Satin Brass