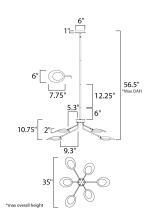

## **MEASUREMENTS**

DIMENSION : 35" L x 35" W x 10.75" H

MAX OAH : 56.5" OAH CANOPY : 6" W x 1" H x 6" L

HANGING WEIGHT : 10.56 lb

LAMPING

INPUT VOLTAGE : 120V

LUMENS : 3,120 Rated (2,730 Del.)

BULB : 6 x 6.5W LED AC Integrated, 39W Total