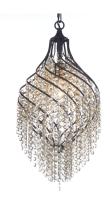

## PRODUCT DESCRIPTION

Spiraling metal frames are draped with strands of crystal creating pendants of style and movement. Available in your choice of Oil Rubbed Bronze with Cognac crystal or Gold Silver with Beveled Crystal, these beautiful pendants are available at very attractive price.