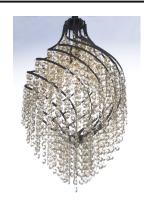

## PRODUCT DESCRIPTION

Spiraling metal frames are draped with strands of crystal creating pendants of style and movement. Available in your choice of Oil Rubbed Bronze with Cognac crystal or Gold Silver with Beveled Crystal, these beautiful pendants are available at very attractive price.