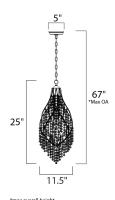

### MAX OAH CANOPY HANGING WEIGHT

**LUMENS** 

**MEASUREMENTS** 

**DIMENSION** 

LAMPING
INPUT VOLTAGE : 120V

BULB : 1 x 60W Incandescent E26 Medium, 60W Total

: 11.5" L x 11.5" W x 25" H

: 5" W x 1.25" H x 5" L

: 67" OAH

: 6.6 lb

: 0 Rated

BULB INCLUDED : (Not Included)

DIMMABLE : Yes