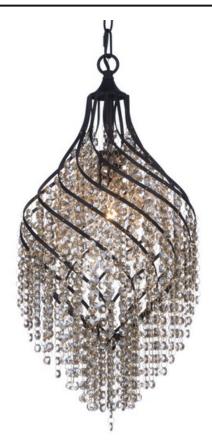

## PRODUCT DESCRIPTION

Spiraling metal frames are draped with strands of crystal creating pendants of style and movement. Available in your choice of Oil Rubbed Bronze with Cognac crystal or Gold Silver with Beveled Crystal, these beautiful pendants are available at very attractive price.

#### **FINISHES OPTION**

Oil Rubbed Bronze

### GLASS

Cognac CG

#### MATERIAL Steel, Crystal