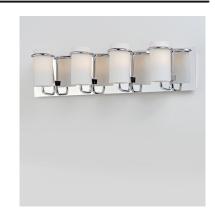

### PRODUCT DESCRIPTION

23.5"

Satin White glass cylinders are cradled in castings of Polished Chrome to create this crisp and clean contemporary design. Each fixture is supplied with xenon lamps for good illumination. High style at an affordable price.

#### **MEASUREMENTS**

**DIMENSION** : 23.5" W x 5.75" H x 5" Ext **BACK PLATE** : 23.5" W x 5.25" H x 3.25" HCO

HANGING WEIGHT

#### **LAMPING**

INPUT VOLTAGE : 110-130V LUMENS : 1,960 Rated

BULB : 4 x 40W Xenon G9, 160W Total

BULB INCLUDED : (Included) DIMMABLE : Yes

# **FINISHES OPTION**

Polished Chrome

#### **GLASS**

Satin White SW

#### MATERIAL

Steel, Glass