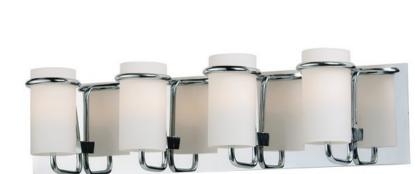

### PRODUCT DESCRIPTION

23.5"

Satin White glass cylinders are cradled in castings of Polished Chrome to create this crisp and clean contemporary design. Each fixture is supplied with xenon lamps for good illumination. High style at an affordable price.

#### **MEASUREMENTS**

**DIMENSION** : 23.5" W x 5.75" H x 5" Ext **BACK PLATE** : 23.5" W x 5.25" H x 3.25" HCO

HANGING WEIGHT

#### **LAMPING**

INPUT VOLTAGE : 110-130V LUMENS : 1,960 Rated

BULB : 4 x 40W Xenon G9, 160W Total

BULB INCLUDED : (Included) DIMMABLE : Yes

# **FINISHES OPTION**

Polished Chrome

#### **GLASS**

Satin White SW

#### MATERIAL

Steel, Glass