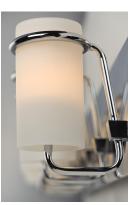

### PRODUCT DESCRIPTION

23.5"

Satin White glass cylinders are cradled in castings of Polished Chrome to create this crisp and clean contemporary design. Each fixture is supplied with xenon lamps for good illumination. High style at an affordable price.

#### **GLASS**

Satin White SW

#### MATERIAL

Steel, Glass