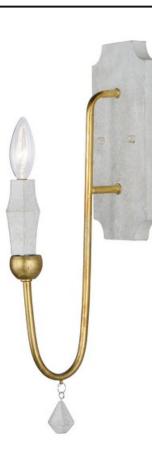

#### **PRODUCT DESCRIPTION**

Large sweeping arms of slender metal tubing finished in a rich Gold Leaf spring from a simple body of Claystone that creates an elegant mixture of natural elements.

# FINISHES OPTION

Claystone / Gold Leaf

MATERIAL Steel, Wood

RATINGS cETLus Dry Location