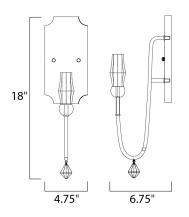

#### MEASUREMENTS

HANGING WEIGHT

DIMENSION

MAX OAH

BULB

: 4.75" W x 18" H x 6.75" Ext : 4.75" W x 18" H

## LAMPING

LUMENS

: 1.2 lb