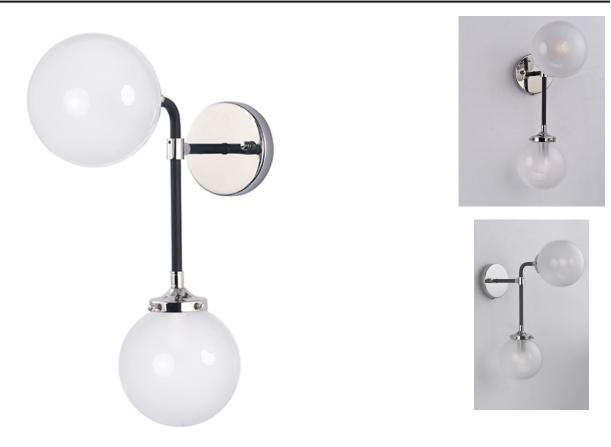

## **PRODUCT DESCRIPTION**

A Mid-Century Modern industrial classic revived featuring softly bent arms finished in Black with Polished Nickel accents that terminate at round White opal glass balls.

## **FINISHES OPTION**

GLASS White WT

MATERIAL Steel, Glass

RATINGS cULus Dry Location