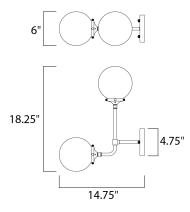

## MEASUREMENTS

DIMENSION

: 6" W x 18.25" H x 14.75" Ext HANGING WEIGHT : 3.53 lb

LAMPING INPUT VOLTAGE : 120V LUMENS : 0 Rated BULB : 2 x 40W Incandescent E12 Candelabra , 80W Total BULB INCLUDED : (Not Included)