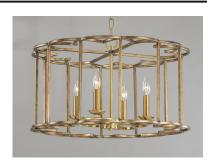

# PRODUCT DESCRIPTION

A frame of intersecting semi circles creates an interesting open air design. The frames are finished in our Bronze Fusion which is a contrasting combination of mottled bronze with polished accents. Many of these are large scale for the bold statement while some are pared back for attractive price points.

#### **FINISHES OPTION**

Bronze Fusion