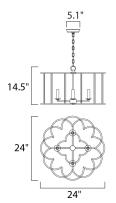

# **MEASUREMENTS**

DIMENSION : 24" L x 24" W x 14.5" H

HANGING WEIGHT : 5.2 lb