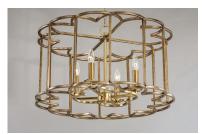

# PRODUCT DESCRIPTION

A frame of intersecting semi circles creates an interesting open air design. The frames are finished in our Bronze Fusion which is a contrasting combination of mottled bronze with polished accents. Many of these are large scale for the bold statement while some are pared back for attractive price points.

#### **FINISHES OPTION**

Bronze Fusion