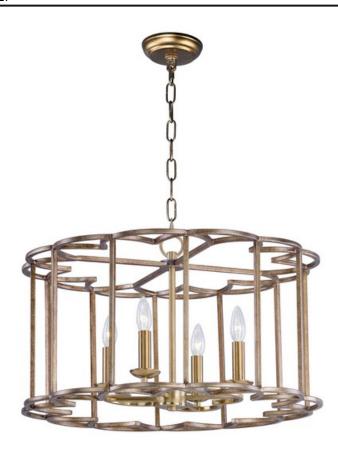

# PRODUCT DESCRIPTION

A frame of intersecting semi circles creates an interesting open air design. The frames are finished in our Bronze Fusion which is a contrasting combination of mottled bronze with polished accents. Many of these are large scale for the bold statement while some are pared back for attractive price points.

#### **FINISHES OPTION**

Bronze Fusion

## MATERIAL

Steel