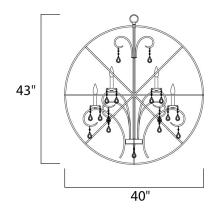

## **MEASUREMENTS**

DIMENSION : 40" L x 40" W x 43.5" H

MAX OAH : 79.5" OAH CANOPY : 5" W x 1" H x 5" L

HANGING WEIGHT : 22.05 lb