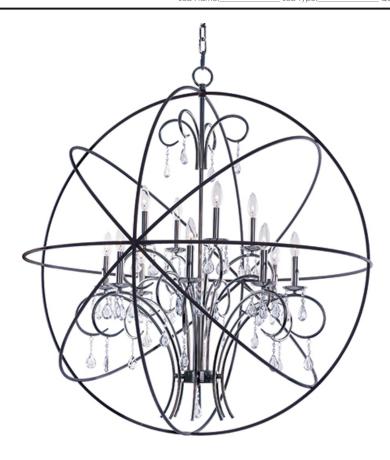

## PRODUCT DESCRIPTION

A spherical frame of metal surround a simple line chandelier draped in crystal for a transitional style that fits any interior design. Orbit is available in 2 sizes and 2 finishes, Oil Rubbed Bronze with Cognac crystal and a combo finish of Anthracite and Polished Nickel with Clear crystal.

## MATERIAL

Steel, Crystal