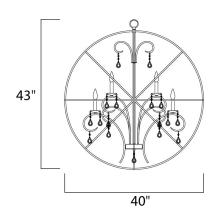

## **MEASUREMENTS**

DIMENSION : 40" L x 40" W x 43.5" H

MAX OAH : 79.5" OAH CANOPY : 5" W x 1" H x 5" L

HANGING WEIGHT : 22.05 lb