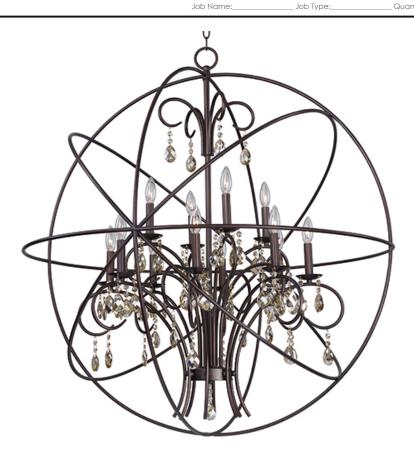

# PRODUCT DESCRIPTION

A spherical frame of metal surround a simple line chandelier draped in crystal for a transitional style that fits any interior design. Orbit is available in 2 sizes and 2 finishes, Oil Rubbed Bronze with Cognac crystal and a combo finish of Anthracite and Polished Nickel with Clear crystal.

## **MEASUREMENTS**

DIMENSION : 40" L x 40" W x 43.5" H

MAX OAH : 79.5" OAH CANOPY : 5" W x 1" H x 5" L

HANGING WEIGHT : 22.05 lb

# MATERIAL

Steel, Crystal