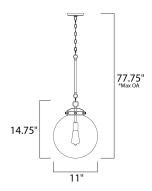

\*max overall height

# **MEASUREMENTS**

DIMENSION : 11" L x 11" W x 14.75" H

MAX OAH : 77.75" OAH

CANOPY : 5" W x 0.75" H x 5" L

HANGING WEIGHT : 4.4 lb