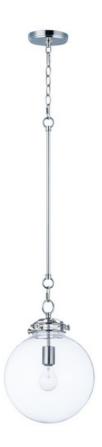

#### PRODUCT DESCRIPTION

This collection of pendants, inspired by lighting reminiscent of the past, are updated to fit into today's home decor. With a wide variety of size, finish, and technology there is something for everyone. Hand blown Clear and White cased opal glass with Polished Nickel accents creates vintage look with a contemporary flair. The Clear holophane and Polished Nickel pendants add LED technology at a very affordable price.

# **GLASS**

Clear CL

#### MATERIAL

Steel, Glass