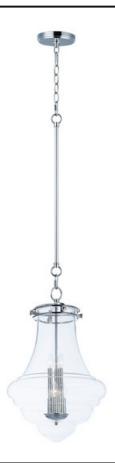

## **PRODUCT DESCRIPTION**

This collection of pendants, inspired by lighting reminiscent of the past, are updated to fit into today's home decor. With a wide variety of size, finish, and technology there is something for everyone. Hand blown Clear and White cased opal glass with Polished Nickel accents creates vintage look with a contemporary flair. The Clear holophane and Polished Nickel pendants add LED technology at a very affordable price.

## **FINISHES OPTION**

Polished Nickel

GLASS Clear CL

MATERIAL Steel, Glass

RATINGS cETLus Dry Location

ADDITIONAL ADJUSTABLE OPERATING TEMPERATURE: -20°C (-4°F), 40°C (104°F)

Always consult a qualified electrician before installing any lighting product.