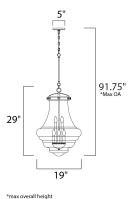

## **MEASUREMENTS**

| DIMENSION     | : 19" L x 19" W x 29" H                            |
|---------------|----------------------------------------------------|
| MAX OAH       | : 91.75" OAH                                       |
| CANOPY        | : 5" W x 0.75" H x 5" L                            |
| HANGING WEIGH | T : 15.4 lb                                        |
| LAMPING       |                                                    |
| INPUT VOLTAGE | : 120V                                             |
| LUMENS        | : 0 Rated                                          |
| BULB          | : 6 x 60W Incandescent E12 Candelabra , 360W Total |
| BULB INCLUDED | : (Not Included)                                   |
| DIMMABLE      | : Yes                                              |