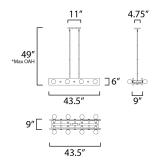

\*max overall height

## **MEASUREMENTS**

DIMENSION : 43.5" L x 9" W x 6" H
CANOPY : 11" W x 0.75" H x 4.75" L

HANGING WEIGHT : 25.3 lb