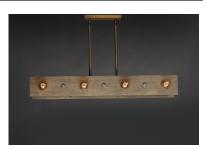

## PRODUCT DESCRIPTION

Planks of natural wood are distressed by hand and finished in Weathered Wood with Antique Brass accents, to create a rustic reclaimed look. Lacquered raw metal hex nuts provide an additional decorative element. The overall design can be changed by your choice of bulb which makes the collection very versatile.

#### **FINISHES OPTION**

Weathered Wood / Antique Brass