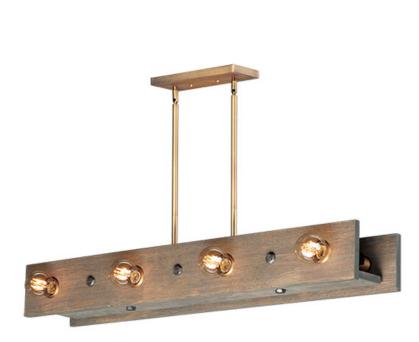

## PRODUCT DESCRIPTION

Planks of natural wood are distressed by hand and finished in Weathered Wood with Antique Brass accents, to create a rustic reclaimed look. Lacquered raw metal hex nuts provide an additional decorative element. The overall design can be changed by your choice of bulb which makes the collection very versatile.

#### **FINISHES OPTION**

Weathered Wood / Antique Brass

## MATERIAL

Wood, Steel