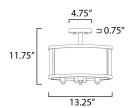

### **MEASUREMENTS**

DIMENSION : 13.25" L x 13.25" W x 11.75" H CANOPY : 4.75" W x 0.75" H x 4.75" L

HANGING WEIGHT : 5.47 lb