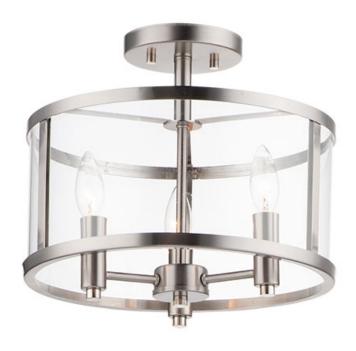

### PRODUCT DESCRIPTION

This collection of forever classic designs are available in both Satin Nickle and Black finishes with Clear glass. These fixtures were designed to install easily and priced to work in builder packages.

## LAMPING

INPUT VOLTAGE : 120V

BULB : 3 x 60W Incandescent E12 Candelabra , 180W Total

BULB INCLUDED : (Not Included)

DIMMABLE : Yes

### **FINISHES OPTION**

Satin Nickel

## GLASS

Clear CL

# MATERIAL

Steel, Glass