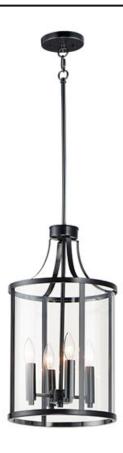

## **PRODUCT DESCRIPTION**

This collection of forever classic designs are available in both Satin Nickle and Black finishes with Clear glass. These fixtures were designed to install easily and priced to work in builder packages.

## MEASUREMENTS

DIMENSION MAX OAH CANOPY HANGING WEIGHT : 12" L x 12" W x 21.5" H : 73.5" OAH : 4.75" W x 0.75" H x 4.75" L

LAMPING

BULB BULB INCLUDED DIMMABLE

: 10.74 lb

INPUT VOLTAGE : 120V : 4 x 60W Incandescent E12 Candelabra , 240W Total : (Not Included) :Yes

Black Satin Nickel

GLASS Clear CL

MATERIAL Steel, Glass

RATINGS cULus Dry Location