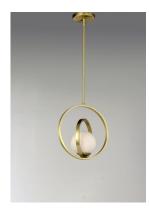

### PRODUCT DESCRIPTION

Adjustable rings available in Polished Chrome or Satin Brass add dimension to this contemporary pendant design. Opal white glass softly diffuses light to complete the look.