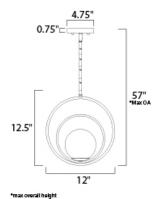

## **MEASUREMENTS**

DIMENSION : 12" W x 12.5" H
MAX OAH : 57" OAH

CANOPY : 4.75" W x 0.75" H

HANGING WEIGHT : 1.6 lb