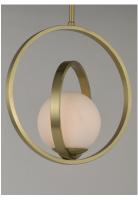

### PRODUCT DESCRIPTION

Adjustable rings available in Polished Chrome or Satin Brass add dimension to this contemporary pendant design. Opal white glass softly diffuses light to complete the look.