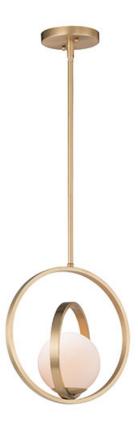

### PRODUCT DESCRIPTION

Adjustable rings available in Polished Chrome or Satin Brass add dimension to this contemporary pendant design. Opal white glass softly diffuses light to complete the look.