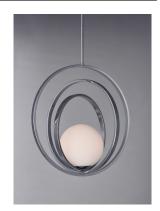

# PRODUCT DESCRIPTION

Adjustable rings available in Polished Chrome or Satin Brass add dimension to this contemporary pendant design. Opal white glass softly diffuses light to complete the look.

**MEASUREMENTS** 

## MATERIAL Steel, Glass