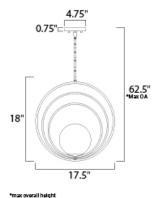

DIMENSION : 17.5" W x 18" H MAX OAH : 62.5" OAH : 4.75" W x 0.75" H CANOPY

HANGING WEIGHT : 2.1 lb

**LAMPING** 

INPUT VOLTAGE : 120V : 0 Rated LUMENS

BULB : 1 x 60W Incandescent E26 Medium , 60W Total

BULB INCLUDED : (Not Included)