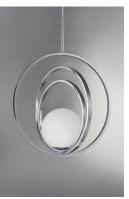

# PRODUCT DESCRIPTION

Adjustable rings available in Polished Chrome or Satin Brass add dimension to this contemporary pendant design. Opal white glass softly diffuses light to complete the look.

**MEASUREMENTS** 

## MATERIAL Steel, Glass