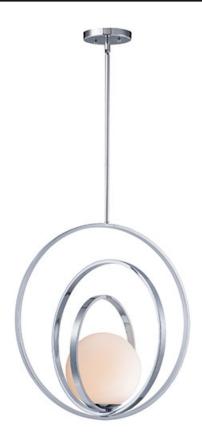

# PRODUCT DESCRIPTION

Adjustable rings available in Polished Chrome or Satin Brass add dimension to this contemporary pendant design. Opal white glass softly diffuses light to complete the look.

**MEASUREMENTS** 

## MATERIAL Steel, Glass