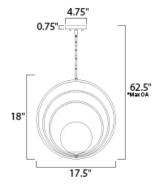

## **MEASUREMENTS**

DIMENSION : 17.5" W x 18" H

MAX OAH : 62.5" OAH

CANOPY : 4.75" W x 0.75" H

HANGING WEIGHT : 2.1 lb