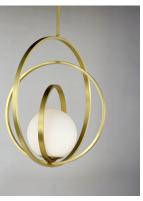

### PRODUCT DESCRIPTION

Adjustable rings available in Polished Chrome or Satin Brass add dimension to this contemporary pendant design. Opal white glass softly diffuses light to complete the look.

\*max overall height