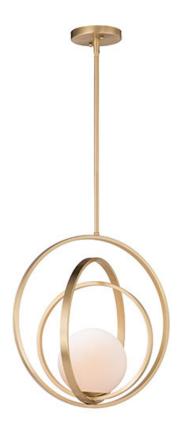

### PRODUCT DESCRIPTION

Adjustable rings available in Polished Chrome or Satin Brass add dimension to this contemporary pendant design. Opal white glass softly diffuses light to complete the look.

\*max overall height