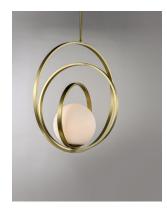

### PRODUCT DESCRIPTION

Adjustable rings available in Polished Chrome or Satin Brass add dimension to this contemporary pendant design. Opal white glass softly diffuses light to complete the look.

\*max overall height