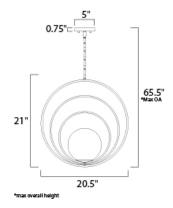

## **MEASUREMENTS**

DIMENSION : 20.5" W x 21" H

MAX OAH : 65.5" OAH

CANOPY : 5" W x 0.75" H

HANGING WEIGHT : 2.75 lb