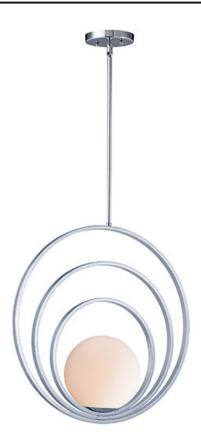

#### PRODUCT DESCRIPTION

Adjustable rings available in Polished Chrome or Satin Brass add dimension to this contemporary pendant design. Opal white glass softly diffuses light to complete the look.