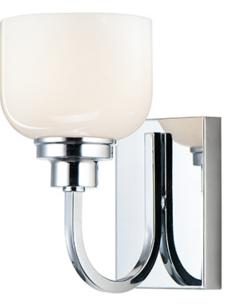

## **PRODUCT DESCRIPTION**

Square tube arms curve to form arcs of Polished Chrome in an interesting and unique fashion. White opal glass shades complete this clean design and provide a soft even illumination. Can be installed up or down.

## FINISHES OPTION

Polished Chrome

GLASS White WT

MATERIAL Steel, Glass

RATINGS cULus Damp Location

ADDITIONAL INSTALL UP/DOWN: Up/Down OPERATING TEMPERATURE: -20°C (-4°F), 40°C (104°F)

Always consult a qualified electrician before installing any lighting product.