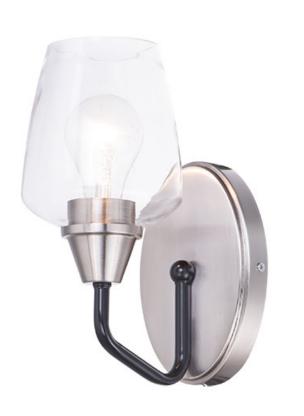

## **PRODUCT DESCRIPTION**

Simple yet elegant frames are finished in two tone finishes to add upscale element to this economical collection. Frames are available in either Bronze with Antique Brass accents or Black with Satin Nickel accents. Both are supplied with Clear glass shades inspired by stemware for a tailored profile.

## **FINISHES OPTION**

GLASS Clear CL

MATERIAL Steel, Glass

RATINGS cULus Damp Location

ADDITIONAL INSTALL UP/DOWN: Up/Down OPERATING TEMPERATURE: -20°C (-4°F), 40°C (104°F)

Always consult a qualified electrician before installing any lighting product.