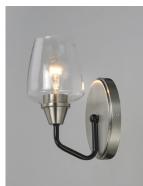

## **PRODUCT DESCRIPTION**

Simple yet elegant frames are finished in two tone finishes to add upscale element to this economical collection. Frames are available in either Bronze with Antique Brass accents or Black with Satin Nickel accents. Both are supplied with Clear glass shades inspired by stemware for a tailored profile.

## **FINISHES OPTION**

GLASS Clear CL

MATERIAL Steel, Glass

RATINGS cULus Damp Location

ADDITIONAL INSTALL UP/DOWN: Up/Down OPERATING TEMPERATURE: -20°C (-4°F), 40°C (104°F)

Always consult a qualified electrician before installing any lighting product.