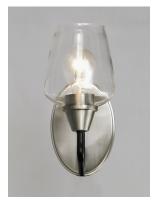

## **PRODUCT DESCRIPTION**

Simple yet elegant frames are finished in two tone finishes to add upscale element to this economical collection. Frames are available in either Bronze with Antique Brass accents or Black with Satin Nickel accents. Both are supplied with Clear glass shades inspired by stemware for a tailored profile.

## **FINISHES OPTION**

GLASS Clear CL

MATERIAL Steel, Glass

RATINGS cULus Damp Location

ADDITIONAL INSTALL UP/DOWN: Up/Down OPERATING TEMPERATURE: -20°C (-4°F), 40°C (104°F)

Always consult a qualified electrician before installing any lighting product.