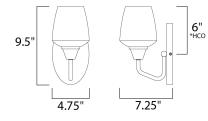

\*height from center of outlet to the top of the fixture

## **MEASUREMENTS** DIMENSION

MAX OAH

HANGING WEIGHT

LAMPING INPUT VOLTAGE LUMENS

BULB BULB INCLUDED

DIMMABLE

: 4.75" W x 9.5" H x 7.25" Ext : x 6.75" W x 4.5" H

: 0.56 lb