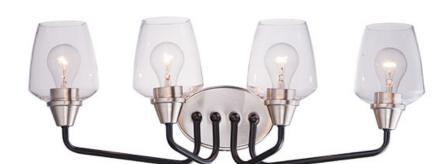

#### PRODUCT DESCRIPTION

Simple yet elegant frames are finished in two tone finishes to add upscale element to this economical collection. Frames are available in either Bronze with Antique Brass accents or Black with Satin Nickel accents. Both are supplied with Clear glass shades inspired by stemware for a tailored profile.

#### **FINISHES OPTION**

Bronze / Antique Brass

## **GLASS**

Clear CL

# MATERIAL

Steel, Glass