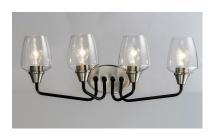

#### PRODUCT DESCRIPTION

Simple yet elegant frames are finished in two tone finishes to add upscale element to this economical collection. Frames are available in either Bronze with Antique Brass accents or Black with Satin Nickel accents. Both are supplied with Clear glass shades inspired by stemware for a tailored profile.

#### **FINISHES OPTION**

Bronze / Antique Brass