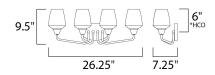

# **MEASUREMENTS**

**DIMENSION** : 26.25" W x 9.5" H x 7.25" Ext **BACK PLATE** : 4.33" W x 6.8" H x 6" HCO

HANGING WEIGHT : 2.4 lb