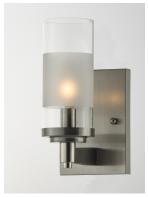

### PRODUCT DESCRIPTION

The ring fixture has become a staple in today's interior decor. This collection features a transitional design which works in both Contemporary and Traditional applications. Available in Satin Nickel or Oil Rubbed Bronze, the rings radiate elongated cast arms that cradle cylindrical Clear glass shades with a Frosted band to eliminate glare.

## **GLASS**

Clear and Frosted CLFT

# MATERIAL

Steel, Glass