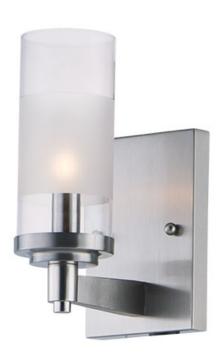

### PRODUCT DESCRIPTION

The ring fixture has become a staple in today's interior decor. This collection features a transitional design which works in both Contemporary and Traditional applications. Available in Satin Nickel or Oil Rubbed Bronze, the rings radiate elongated cast arms that cradle cylindrical Clear glass shades with a Frosted band to eliminate glare.

## **GLASS**

Clear and Frosted CLFT

# MATERIAL

Steel, Glass