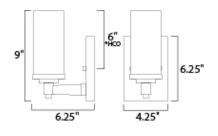

\*height from center of outlet to the top of the fixture

## **MEASUREMENTS**

DIMENSION : 4.25" W x 9" H x 6.25" Ext MAX OAH : x 4.25" W x 6.25" H

HANGING WEIGHT : 1.1 lb