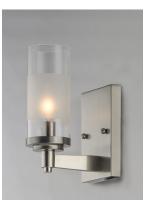

### PRODUCT DESCRIPTION

The ring fixture has become a staple in today's interior decor. This collection features a transitional design which works in both Contemporary and Traditional applications. Available in Satin Nickel or Oil Rubbed Bronze, the rings radiate elongated cast arms that cradle cylindrical Clear glass shades with a Frosted band to eliminate glare.

## **GLASS**

Clear and Frosted CLFT

# MATERIAL

Steel, Glass