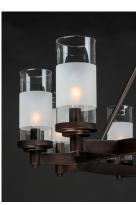

#### PRODUCT DESCRIPTION

The ring fixture has become a staple in today's interior decor. This collection features a transitional design which works in both Contemporary and Traditional applications. Available in Satin Nickel or Oil Rubbed Bronze, the rings radiate elongated cast arms that cradle cylindrical Clear glass shades with a Frosted band to eliminate glare.

# **GLASS**

Clear and Frosted CLFT