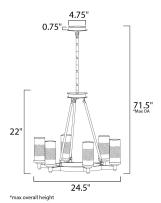

# **MEASUREMENTS**

DIMENSION : 24.5" L x 24.5" W x 22" H

MAX OAH : 71.5" OAH

CANOPY : 4.75" W x 0.75" H x 4.75" L

HANGING WEIGHT : 5.2 lb