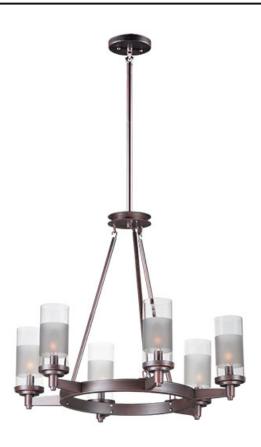

#### PRODUCT DESCRIPTION

The ring fixture has become a staple in today's interior decor. This collection features a transitional design which works in both Contemporary and Traditional applications. Available in Satin Nickel or Oil Rubbed Bronze, the rings radiate elongated cast arms that cradle cylindrical Clear glass shades with a Frosted band to eliminate glare.

#### LAMPING

INPUT VOLTAGE : 120V LUMENS : 0 Rated

BULB : 6 x 60W Incandescent E12 Candelabra , 360W Total

BULB INCLUDED : (Not Included)

DIMMABLE : Yes

# **GLASS**

Clear and Frosted CLFT