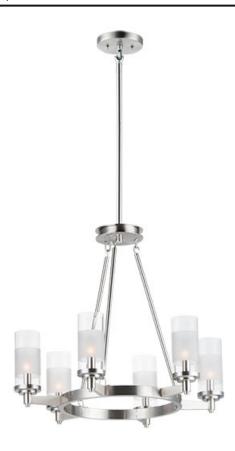

# **PRODUCT DESCRIPTION**

The ring fixture has become a staple in today's interior decor. This collection features a transitional design which works in both Contemporary and Traditional applications. Available in Satin Nickel or Oil Rubbed Bronze, the rings radiate elongated cast arms that cradle cylindrical Clear glass shades with a Frosted band to eliminate glare.

## **MEASUREMENTS**

DIMENSION : 24.5" L x 24.5" W x 22" H

MAX OAH : 71.5" OAH

CANOPY : 4.75" W x 0.75" H x 4.75" L

HANGING WEIGHT : 5.2 lb