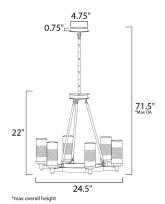

## **MEASUREMENTS**

DIMENSION : 24.5" L x 24.5" W x 22" H

MAX OAH : 71.5" OAH

CANOPY : 4.75" W x 0.75" H x 4.75" L

HANGING WEIGHT : 5.2 lb