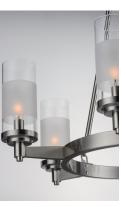

# **PRODUCT DESCRIPTION**

The ring fixture has become a staple in today's interior decor. This collection features a transitional design which works in both Contemporary and Traditional applications. Available in Satin Nickel or Oil Rubbed Bronze, the rings radiate elongated cast arms that cradle cylindrical Clear glass shades with a Frosted band to eliminate glare.

## **GLASS**

Clear and Frosted CLFT