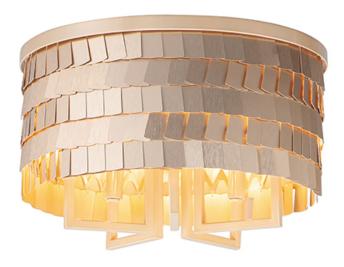

#### PRODUCT DESCRIPTION

Just off the runway this fashionable collection features aluminum panels finished in Brushed Champagne gracefully draped on a contemporary frame finished in a soft Gold. Beautiful by day and elegant in the evening this collection construction emulates the stitching of a dress.