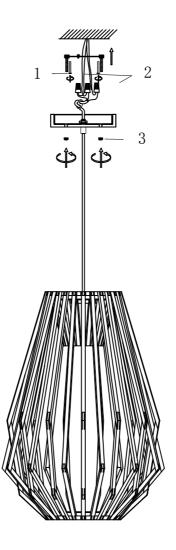

## Installation Instructions Model 27524UD

- 1. Turn breaker off for circuit on outlet where fixture is to be installed.
- 2. Remove mounting bracket from fixture and install to electrical box.
- 3. Carefully remove packaging from fixture.
- 4. Adjust wire length to desired mounting height, and tighten strain relief screws to secure.
- 5. Wire fixture to wires in outlet box. Green wire is for Ground.
- 6.Install fixture to bracket and tighten screws at the ends of the canopy to secure.