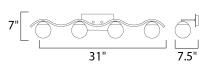

## MEASUREMENTS

DIMENSION BACK PLATE HANGING WEIGHT

## LAMPING

LUMENS BULB BULB INCLUDED DIMMABLE : 43" W x 7.75" H x 7.5" Ext : 10.25" W x 5.25" H x 2.5" HCO : 11.8 lb

: 1,960 Rated : 4 x 40W Xenon G9 , 160W Total D : (Included) : Yes