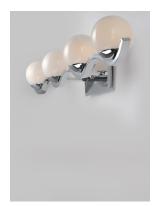

## **PRODUCT DESCRIPTION**

Opal White glass balls suspend from a wave like metal arm finished in Polished Chrome. The clean contemporary design provides excellent illumination and classic design appeal. Brackets can be installed either glass up or down.