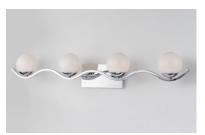

## **PRODUCT DESCRIPTION**

Opal White glass balls suspend from a wave like metal arm finished in Polished Chrome. The clean contemporary design provides excellent illumination and classic design appeal. Brackets can be installed either glass up or down.