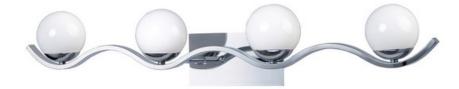

## **PRODUCT DESCRIPTION**

Opal White glass balls suspend from a wave like metal arm finished in Polished Chrome. The clean contemporary design provides excellent illumination and classic design appeal. Brackets can be installed either glass up or down.