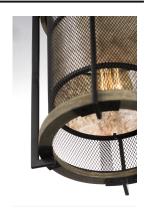

### PRODUCT DESCRIPTION

Frames of wood finished in Barn Wood and cradled by Black metal brackets were used to create this beautiful rustic design. The Black mesh screen is accented with a band of mica and Antique Brass sockets to deliver rustic charm with all the right fixings.

#### **FINISHES OPTION**

Black / Barn Wood / Antique Brass

## MATERIAL

Steel, Wood, Mica