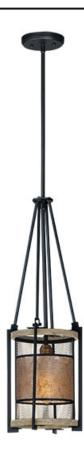

### PRODUCT DESCRIPTION

Frames of wood finished in Barn Wood and cradled by Black metal brackets were used to create this beautiful rustic design. The Black mesh screen is accented with a band of mica and Antique Brass sockets to deliver rustic charm with all the right fixings.

#### **FINISHES OPTION**

Black / Barn Wood / Antique Brass

## MATERIAL

Steel, Wood, Mica