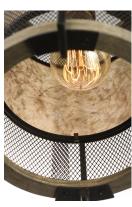

### PRODUCT DESCRIPTION

Frames of wood finished in Barn Wood and cradled by Black metal brackets were used to create this beautiful rustic design. The Black mesh screen is accented with a band of mica and Antique Brass sockets to deliver rustic charm with all the right fixings.

## LAMPING

INPUT VOLTAGE : 120V

BULB : 1 x 60W Incandescent E26 Medium , 60W Total

BULB INCLUDED : (Not Included)