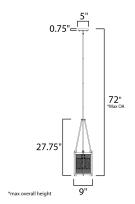

# **MEASUREMENTS**

DIMENSION : 9" L  $\times$  9" W  $\times$  27.75" H

MAX OAH : 72" OAH

CANOPY : 5" W x 0.75" H x 5" L

HANGING WEIGHT : 5.7 lb