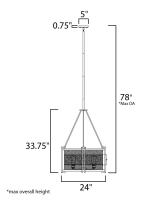

# **MEASUREMENTS**

DIMENSION : 24" L x 24" W x 33.75" H

MAX OAH : 78" OAH

CANOPY : 5" W x 0.75" H x 5" L

HANGING WEIGHT : 16.5 lb