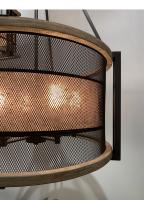

## PRODUCT DESCRIPTION

Frames of wood finished in Barn Wood and cradled by Black metal brackets were used to create this beautiful rustic design. The Black mesh screen is accented with a band of mica and Antique Brass sockets to deliver rustic charm with all the right fixings.

### MATERIAL

Steel, Wood, Mica