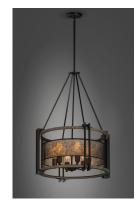

## PRODUCT DESCRIPTION

Frames of wood finished in Barn Wood and cradled by Black metal brackets were used to create this beautiful rustic design. The Black mesh screen is accented with a band of mica and Antique Brass sockets to deliver rustic charm with all the right fixings.

#### **FINISHES OPTION**

Black / Barn Wood / Antique Brass

### MATERIAL

Steel, Wood, Mica