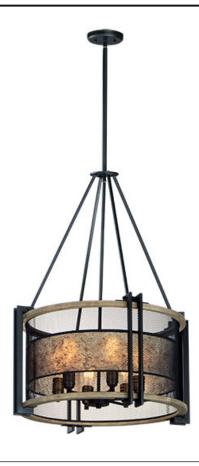

## PRODUCT DESCRIPTION

Frames of wood finished in Barn Wood and cradled by Black metal brackets were used to create this beautiful rustic design. The Black mesh screen is accented with a band of mica and Antique Brass sockets to deliver rustic charm with all the right fixings.

#### **FINISHES OPTION**

Black / Barn Wood / Antique Brass

### MATERIAL

Steel, Wood, Mica