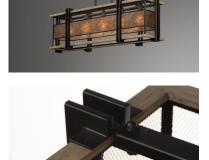

# **PRODUCT DESCRIPTION**

Frames of wood finished in Barn Wood and cradled by Black metal brackets were used to create this beautiful rustic design. The Black mesh screen is accented with a band of mica and Antique Brass sockets to deliver rustic charm with all the right fixings.

### FINISHES OPTION

Black / Barn Wood / Antique Brass

MATERIAL Steel, Wood, Mica