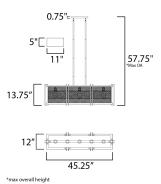

# **MEASUREMENTS**

BULB

| DIMENSION      |       | 45.25   |
|----------------|-------|---------|
|                | •     |         |
| MAX OAH        | :     | 57.75'  |
| CANOPY         | :     | 5" W    |
| HANGING WEIGHT | :     | 15.1 lk |
| LAMPING        |       |         |
|                | . 120 |         |

"L x 12" W x 13.75" H OAH x 0.75" H x 11" L b