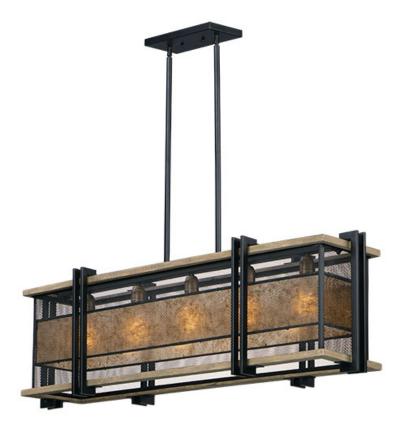

# **PRODUCT DESCRIPTION**

Frames of wood finished in Barn Wood and cradled by Black metal brackets were used to create this beautiful rustic design. The Black mesh screen is accented with a band of mica and Antique Brass sockets to deliver rustic charm with all the right fixings.

### FINISHES OPTION

Black / Barn Wood / Antique Brass

MATERIAL Steel, Wood, Mica