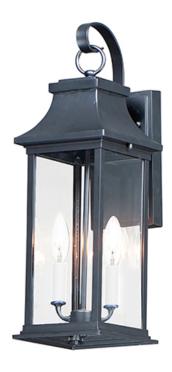

## PRODUCT DESCRIPTION

Inspired by classic coach gas lanterns, the Vicksburg collection features die-cast aluminum construction finished in Black with Clear glass. The candle sleeves are done in a contrasting off-white finish to add dimension to the lantern. Available in numerous sizes and configurations including a handsome pocket wall.

# **MEASUREMENTS**

**DIMENSION** : 6.75" W x 20" H x 8" Ext **BACK PLATE** : 4.75" W x 8" H x 6" HCO

HANGING WEIGHT : 5.24 lb

#### LAMPING

INPUT VOLTAGE : 120V

: 2 x 40W Incandescent E12 Candelabra, 80W **BULB** 

Total

**BULB INCLUDED** : (Not Included)

DIMMABLE : Y LIGHTING\_DIRECTION: Up

# **GLASS**

Clear CL

## MATERIAL

Aluminum, Glass