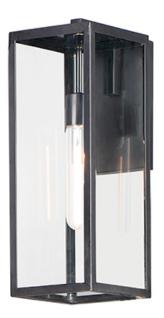

## PRODUCT DESCRIPTION

An elongated rectangular shaped design that is both minimalist and industrial. Die cast frames of Dark Bronze support Clear glass panels that provide an unobstructed view of the lantern's interior. Customize with your choice of lamps from vintage to tubular.