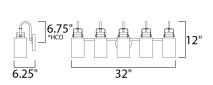

## MEASUREMENTS

DIMENSION BACK PLATE HANGING WEIGHT : 2 lb

| LAMPING       |
|---------------|
| INPUT VOLTAGE |
| lumens        |
| BULB          |
| BULB INCLUDED |
| DIMMABLE      |

: 32" W x 12" H x 6.25" Ext : 5.11" W x 5.11" H x 6.7" HCO

:120V : 0 Rated : 5 x 60W Incandescent E26 Medium , 300W Total : (Not Included) :Yes