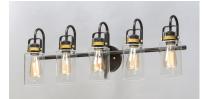

## **PRODUCT DESCRIPTION**

Modern farmhouse design requires vintage looks with an updated style. This collection fits this definition with minimalistic styled frames of Bronze with Gold accents that cradle Clear mason jar shaped glass. Add vintage bulbs for farmhouse appeal or tubular bulbs for a more modern approach.

## **FINISHES OPTION**

GLASS Clear CL

MATERIAL Steel, Glass

RATINGS cULus Damp Location

ADDITIONAL INSTALL UP/DOWN: Down OPERATING TEMPERATURE: -20°C (-4°F), 40°C (104°F)

Always consult a qualified electrician before installing any lighting product.