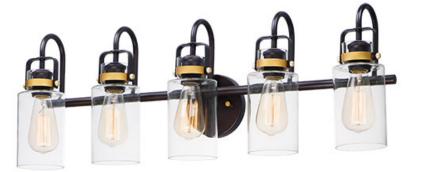

## **PRODUCT DESCRIPTION**

Modern farmhouse design requires vintage looks with an updated style. This collection fits this definition with minimalistic styled frames of Bronze with Gold accents that cradle Clear mason jar shaped glass. Add vintage bulbs for farmhouse appeal or tubular bulbs for a more modern approach.

## **FINISHES OPTION**

GLASS Clear CL

MATERIAL Steel, Glass

RATINGS cULus Damp Location

ADDITIONAL INSTALL UP/DOWN: Down OPERATING TEMPERATURE: -20°C (-4°F), 40°C (104°F)

Always consult a qualified electrician before installing any lighting product.