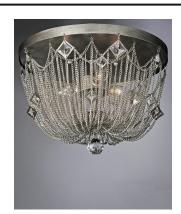

#### PRODUCT DESCRIPTION

Diamond shape crystals float in a web of jewelry grade chain supported by a metal frame finished in in our exotic Silver Mist. Each fixture is delicately draped by hand from skilled artisans to create these original lighting art forms.

#### **MEASUREMENTS**

DIMENSION : 15" L x 15" W x 11" H CANOPY : 14.75" W x 1" H x 14.75" L

HANGING WEIGHT : 8.54 lb