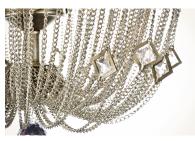

#### PRODUCT DESCRIPTION

Diamond shape crystals float in a web of jewelry grade chain supported by a metal frame finished in in our exotic Silver Mist. Each fixture is delicately draped by hand from skilled artisans to create these original lighting art forms.

## MATERIAL

Steel, Crystal