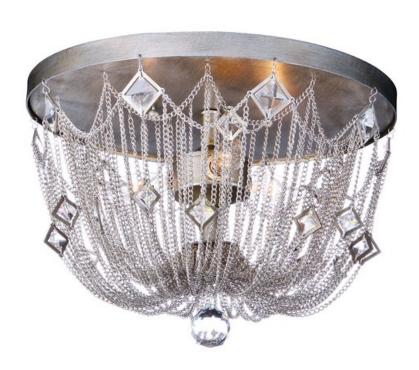

#### PRODUCT DESCRIPTION

Diamond shape crystals float in a web of jewelry grade chain supported by a metal frame finished in in our exotic Silver Mist. Each fixture is delicately draped by hand from skilled artisans to create these original lighting art forms.

#### **MEASUREMENTS**

DIMENSION : 15" L x 15" W x 11" H CANOPY : 14.75" W x 1" H x 14.75" L

HANGING WEIGHT : 8.54 lb