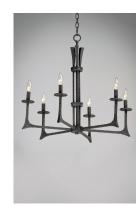

## PRODUCT DESCRIPTION

This hammered metal frame finished in Natural Iron looks straight from the blacksmith. A rustic style is refined by adding your choice of shades Canvas fabric or Galvanized metal with rivets. Carry this look forward by adding the complimentary table or floor lamp.

#### **FINISHES OPTION**

Natural Iron

## MATERIAL

Steel