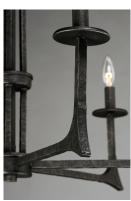

## PRODUCT DESCRIPTION

This hammered metal frame finished in Natural Iron looks straight from the blacksmith. A rustic style is refined by adding your choice of shades Canvas fabric or Galvanized metal with rivets. Carry this look forward by adding the complimentary table or floor lamp.

## MATERIAL

Steel