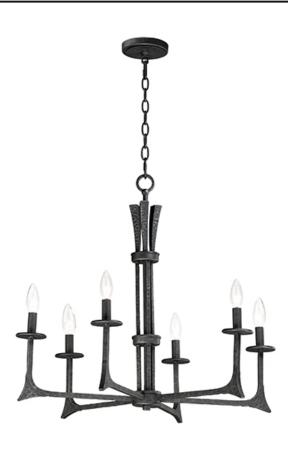

## PRODUCT DESCRIPTION

This hammered metal frame finished in Natural Iron looks straight from the blacksmith. A rustic style is refined by adding your choice of shades Canvas fabric or Galvanized metal with rivets. Carry this look forward by adding the complimentary table or floor lamp.

#### **FINISHES OPTION**

Natural Iron

## MATERIAL

Steel