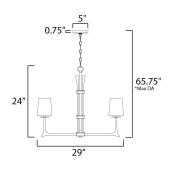

\*max overall height

# **MEASUREMENTS**

DIMENSION : 29" L x 29" W x 24" H

MAX OAH : 65.75" OAH

CANOPY : 5" W x 0.75" H x 5" L

HANGING WEIGHT : 12.1 lb