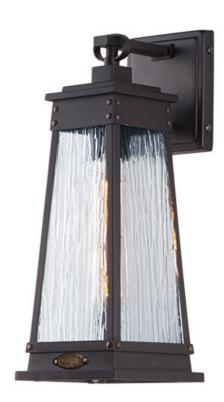

## **PRODUCT DESCRIPTION**

A tapered square shade finished in Olde Brass suspends from a bracket to replicate a nautical lantern. Panels of clear Ripple glass allow for the lamp to shine through while still diffusing the light. The medallion at the base of the shade and rivets along the frame are finished in an antique brass to add authenticity to the design.

# **GLASS**

Ripple RP

### MATERIAL

Stainless Steel