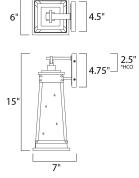

## **MEASUREMENTS**

DIMENSION : 6" W x 15" H x 7" Ext

: 4.5" W x 4.75" H x 2.5" HCO **BACK PLATE** 

HANGING WEIGHT : 2 lb

LAMPING

INPUT VOLTAGE : 120V LUMENS : 0 Rated

**BULB** : 1 x 60W Incandescent E26 Medium , 60W Total