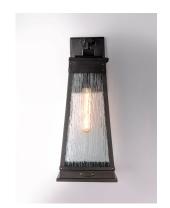

## **PRODUCT DESCRIPTION**

A tapered square shade finished in Olde Brass suspends from a bracket to replicate a nautical lantern. Panels of clear Ripple glass allow for the lamp to shine through while still diffusing the light. The medallion at the base of the shade and rivets along the frame are finished in an antique brass to add authenticity to the design.

# **GLASS**

Ripple RP

### MATERIAL

Stainless Steel