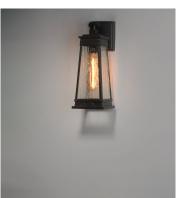

## **PRODUCT DESCRIPTION**

A tapered square shade finished in Olde Brass suspends from a bracket to replicate a nautical lantern. Panels of clear Ripple glass allow for the lamp to shine through while still diffusing the light. The medallion at the base of the shade and rivets along the frame are finished in an antique brass to add authenticity to the design.

# **GLASS**

Ripple RP

### MATERIAL

Stainless Steel