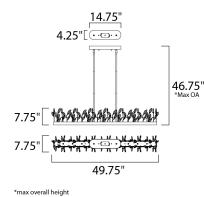

## MEASUREMENTS

DIMENSION MAX OAH CANOPY HANGING WEIGHT WIRE LENGTH

## LAMPING

INPUT VOLTAGE BULB **BULB INCLUDED** DIMMABLE : Yes LIGHTING\_DIRECTION : Up

: 49.75" L x 7.75" W x 7.75" H : 46.75" OAH : 4.25" W x 1.5" H x 14.75" L : 23.85 lb

:120V : 1 x 20W Xenon 12V G4 , 200W Total : (Included)

: 120"

**FINISHES OPTION** Gold Leaf

GLASS Cognac CG

MATERIAL Steel, K9 Crystal

RATINGS cETLus Dry Location