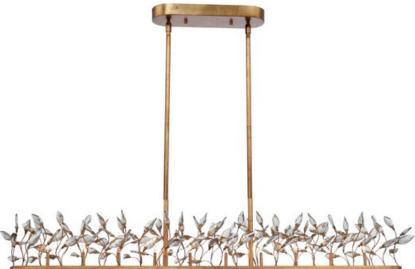

## **PRODUCT DESCRIPTION**

Hand formed wire stems finished in a rich Gold Leaf support delicate petals of Cognac crystal that create a beautiful garden of light. Petite G4 xenon lamps add brilliance and life to the sculpture.