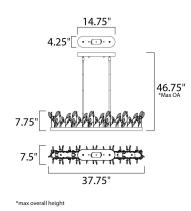

## **MEASUREMENTS**

DIMENSION : 37.75" L x 7.5" W x 7.75" H

MAX OAH : 46.75" OAH

CANOPY : 4.25" W x 1.5" H x 14.75" L

HANGING WEIGHT : 19.32 lb WIRE LENGTH : 120"