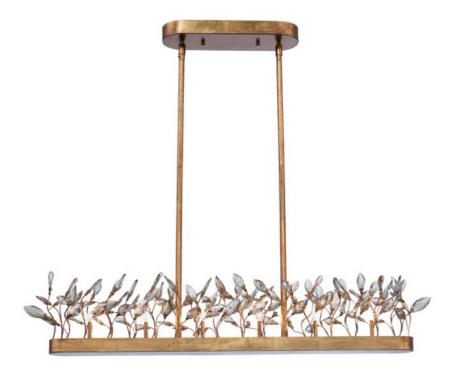

## PRODUCT DESCRIPTION

Hand formed wire stems finished in a rich Gold Leaf support delicate petals of Cognac crystal that create a beautiful garden of light. Petite G4 xenon lamps add brilliance and life to the sculpture.

#### MATERIAL

Steel, K9 Crystal