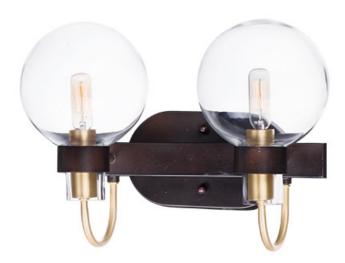

## PRODUCT DESCRIPTION

This classic Mid Century Modern design features a frame finished in a combination of Bronze and Satin Brass. The arms terminate at rings that support Clear heavy blown glass shades which were prevalent in this era.