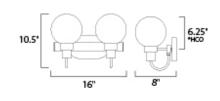

"height from center of outlet to the top of the fixture

### **MEASUREMENTS**

**DIMENSION** : 16" W x 10.5" H x 8" Ext **BACK PLATE** : 7.88" W 6.25" HCO

HANGING WEIGHT : 5.36 lb