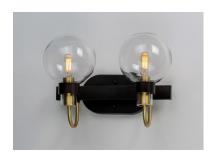

## PRODUCT DESCRIPTION

This classic Mid Century Modern design features a frame finished in a combination of Bronze and Satin Brass. The arms terminate at rings that support Clear heavy blown glass shades which were prevalent in this era.