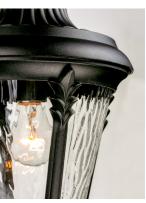

Job Type:\_







# PRODUCT DESCRIPTION

Featuring a Die Cast frame of Black with clear Water Glass and added detail to the support rails, the Sentry collection represents a timeless classic reborn.



\*height from center of outlet to the top of the fixture

### **MEASUREMENTS**

DIMENSION : 9" W x 22" H x 12.5" Ext : 4.5" W x 11.5" H x 10" HCO **BACK PLATE** 

HANGING WEIGHT : 5.48 lb

# **LAMPING**

INPUT VOLTAGE :120V

BULB : 1 x 60W Incandescent E26 Medium , 60W Total

**BULB INCLUDED** : (Not Included)

LIGHTING\_DIRECTION: Down

## **FINISHES OPTION**



#### **GLASS**

Water Glass WG

#### MATERIAL

Die Cast Aluminum, Glass

### **RATINGS**

cETLus Wet Location





## **ADDITIONAL**

INSTALL UP/DOWN: Up OPERATING TEMPERATURE: -20°C (-4°F), 40°C (104°F)

Always consult a qualified electrician befo