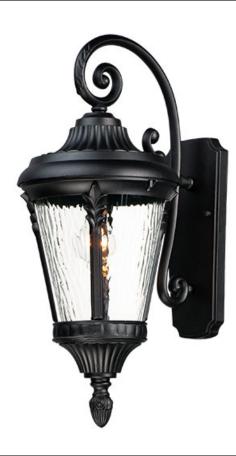

# PRODUCT DESCRIPTION

Featuring a Die Cast frame of Black with clear Water Glass and added detail to the support rails, the Sentry collection represents a timeless classic reborn.

\*height from center of outlet to the top of the fixture

#### **GLASS**

Water Glass WG

#### MATERIAL

Die Cast Aluminum, Glass