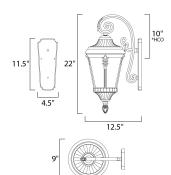

### **MEASUREMENTS**

DIMENSION : 9" W x 22" H x 12.5" Ext : 4.5" W x 11.5" H x 10" HCO **BACK PLATE** 

HANGING WEIGHT : 5.48 lb