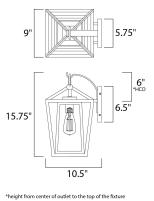

## MEASUREMENTS

HANGING WEIGHT

DIMENSION

BACK PLATE

BULB

: 9" W x 15.75" H x 10.5" Ext : 5.75" W x 6.5" H x 6" HCO : 7.26 lb

LAMPING INPUT VOLTAGE :120V LUMENS : 0 Rated : 1 x 60W Incandescent E26 Medium , 60W Total **BULB INCLUDED** : (Not Included) DIMMABLE : Yes LIGHTING\_DIRECTION : Down