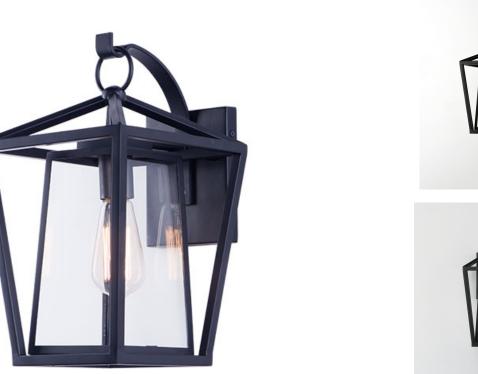

## **PRODUCT DESCRIPTION**

This frame inside a frame design is the perfect update to this classically inspired outdoor lantern. Durable stainless steel construction is finished in Black and supports an inner frame of Clear panels of glass for a crisp and clean appearance.

GLASS Clear CL

MATERIAL Stainless Steel

RATINGS cETLus Wet Location

ADDITIONAL OPERATING TEMPERATURE: -20°C (-4°F), 40°C (104°F)

Always consult a qualified electrician before installing any lighting product.