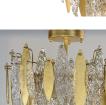

# Gold Leaf

**FINISHES OPTION** 

Clear and Champagne CLCMP

MATERIAL Steel, Glass

RATINGS cETLus Damp Location

ADDITIONAL OPERATING TEMPERATURE: -20°C (-4°F), 40°C (104°F)

to create glimmer and elegance to this majestic collection.

### **MEASUREMENTS**

DIMENSION

BULB

G

: 24" L x 24" W x 28.75" H : 28.75" OAH : 7" W x 1.5" H x 7" L

: (Not Included)

: Yes

Hand-formed glass petals of Clear and Champagne-tint suspend from a tiered frame of gold and accented with