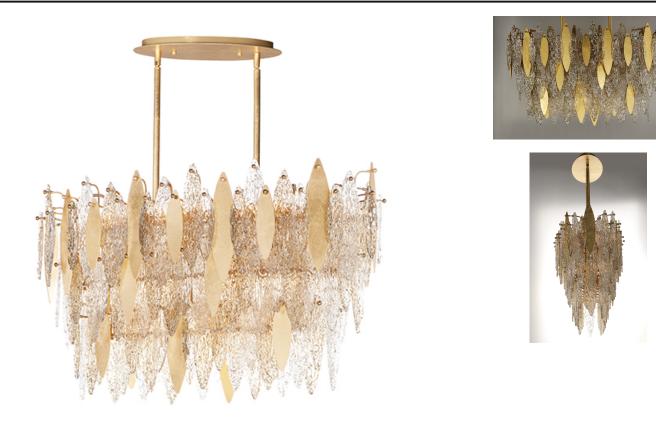

## **PRODUCT DESCRIPTION**

Hand-formed glass petals of Clear and Champagne-tint suspend from a tiered frame of gold and accented with petals of solid metal finished in Gold Leaf. Numerous candelabra sockets are strategically placed within the fixture to create glimmer and elegance to this majestic collection.