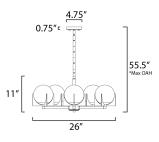

## MEASUREMENTS

| DIMENSION      |   | :   | 26"   |
|----------------|---|-----|-------|
| MAX OAH        |   | :   | 55"   |
| CANOPY         |   | :   | 4.75  |
| HANGING WEIGHT | • | :   | 10.3  |
| LAMPING        |   |     |       |
| INPUT VOLTAGE  | : | 120 | V     |
| BULB           | : | 5 x | 40W   |
| BULB INCLUDED  | : | (No | t Inc |

: 26" L x 26" W x 11" H : 55" OAH : 4.75" W x 0.75" H x 4.75" L : 10.32 lb

: 5 x 40W Incandescent E12 Candelabra , 200W Total LUDED : (Not Included)