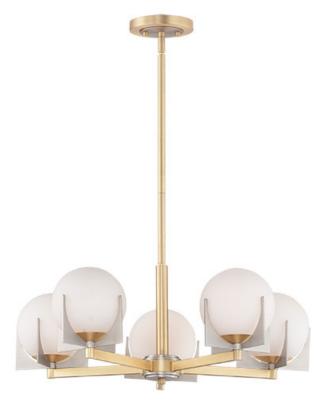

## **PRODUCT DESCRIPTION**

\*max overall height

A homage to Mid-Century Modern design, the Finn collection features large Satin White opal glass shades on a contemporary finish combination of Satin Brass and Brushed Platinum. The glass shades are embraced by laser cut fins to create a clean, yet dramatic look.

## FINISHES OPTION

Satin Brass / Brushed Platinum

**GLASS** Satin White SW

MATERIAL Steel, Glass

RATINGS CULus Dry Location