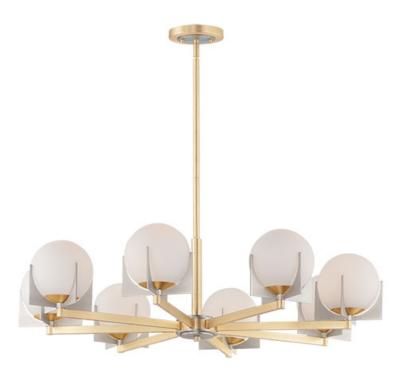

## PRODUCT DESCRIPTION

A homage to Mid-Century Modern design, the Finn collection features large Satin White opal glass shades on a contemporary finish combination of Satin Brass and Brushed Platinum. The glass shades are embraced by laser cut fins to create a clean, yet dramatic look.

#### **FINISHES OPTION**

Satin Brass / Brushed Platinum

## **GLASS**

Satin White SW

#### MATERIAL

Steel, Glass