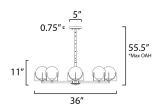

\*max overall height

## **MEASUREMENTS**

DIMENSION : 36" L x 36" W x 11" H

MAX OAH : 55" OAH

CANOPY : 4.75" W  $\times\,0.75$ " H  $\times\,4.75$  L

HANGING WEIGHT : 18.99 lb