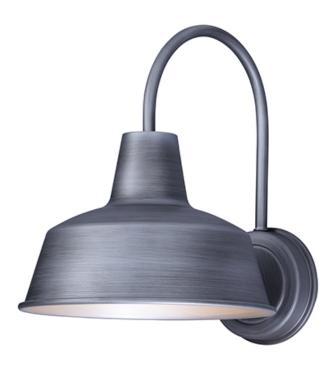

## PRODUCT DESCRIPTION

Picture yourself in an old gangster movie and the lighting on the wharf would look very much like this collection. This all alumínum collection is available in your choice of Weathered Zinc, Empire Bronze, or Black and is at a price point sure to please.