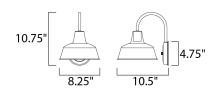

### **MEASUREMENTS**

DIMENSION : 8.25" W x 10.75" H x 10.5" Ext **BACK PLATE** : 4.75" W x 4.75" H x 8" HCO

HANGING WEIGHT : 1.54 lb

LAMPING

INPUT VOLTAGE : 120V

BULB : 1 x 60W Incandescent E26 Medium , 60W Total