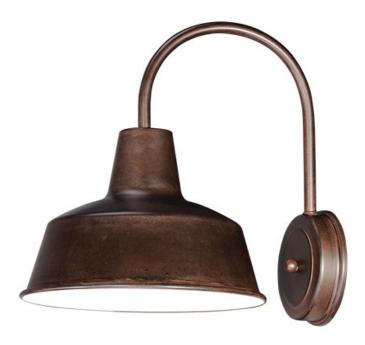

# PRODUCT DESCRIPTION

Picture yourself in an old gangster movie and the lighting on the wharf would look very much like this collection. This all alumínum collection is available in your choice of Weathered Zinc, Empire Bronze, or Black and is at a price point sure to please.

### **FINISHES OPTION**

Empire Bronze

MATERIAL

Aluminum