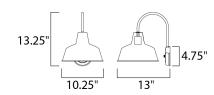

### **MEASUREMENTS**

DIMENSION : 10.25" W x 13.25" H x 13" Ext **BACK PLATE** : 4.75" W x 4.75" H x 10.5" HCO

HANGING WEIGHT : 1.76 lb

LAMPING

INPUT VOLTAGE : 120V

BULB : 1 x 60W Incandescent E26 Medium , 60W Total