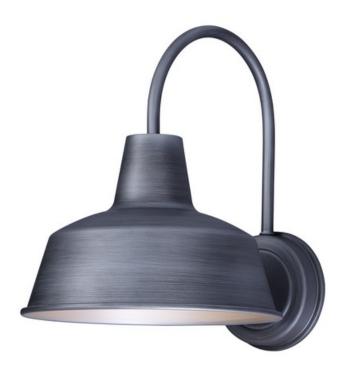

## PRODUCT DESCRIPTION

Picture yourself in an old gangster movie and the lighting on the wharf would look very much like this collection. This all alumínum collection is available in your choice of Weathered Zinc, Empire Bronze, or Black and is at a price point sure to please.

## **FINISHES OPTION**

Black

Empire Bronze

Weathered Zinc

MATERIAL

Aluminum

**RATINGS** cETLus

Wet Location DARKSKY