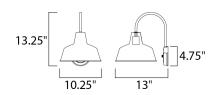

## **MEASUREMENTS**

DIMENSION : 10.25" W x 13.25" H x 13" Ext **BACK PLATE** : 4.75" W x 4.75" H x 10.5" HCO

HANGING WEIGHT : 1.76 lb

LAMPING

INPUT VOLTAGE : 120V

BULB : 1 x 60W Incandescent E26 Medium , 60W Total