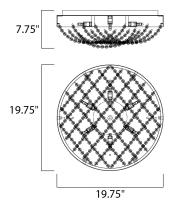

BULB

CRI

DIMENSION : 19.75" L x 19.75" W x 7.75" H MAX OAH : 7.75" OAH HANGING WEIGHT : 14.08 lb LAMPING INPUT VOLTAGE :120V LUMENS : 3,430 Rated : 7 x 40W Xenon G9 , 280W Total **BULB INCLUDED** : (Included) DIMMABLE :Yes : 90+ CRI LIGHTING\_DIRECTION : Down