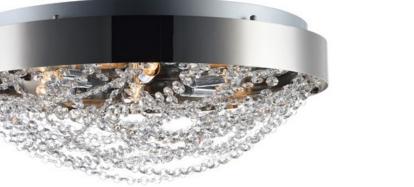

## **PRODUCT DESCRIPTION**

Not your grandmothers crystal but a modern approach featuring clean stainless steel frames finished in Polished Nickel and woven stands of high quality Beveled Crystal that shimmer under the brilliance of high power xenon lamps included. These fixtures come pre-draped for quick and easy installation.

## **FINISHES OPTION**

Polished Nickel

GLASS Beveled Crystal BC

MATERIAL Steel, Crystal

RATINGS cETLus Dry Location

ADDITIONAL OPERATING TEMPERATURE: -20°C (-4°F), 40°C (104°F)

Always consult a qualified electrician before installing any lighting product.