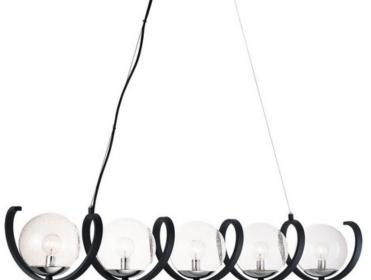

## **PRODUCT DESCRIPTION**

Rectangular metal channel, finished in Black, is meticulously formed in a curl design to create a unique and dramatic design. Clear Seedy glass balls supported by cups of Polished Nickel are strategically positioned to balance out the design.