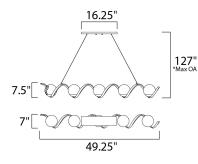

\*max overall height

## **MEASUREMENTS**

DIMENSION MAX OAH CANOPY HANGING WEIGHT WIRE LENGTH : 120"

## LAMPING

INPUT VOLTAGE BULB **BULB INCLUDED** DIMMABLE

: 49.25" L x 7" W x 7.5" H : 127" OAH : 4.25" W x 0.75" H x 16.25" L : 13 lb

:120V : 5 x 40W Incandescent E12 Candelabra , 200W Total : (Not Included) : Yes