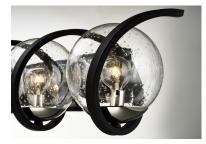

## **PRODUCT DESCRIPTION**

Rectangular metal channel, finished in Black, is meticulously formed in a curl design to create a unique and dramatic design. Clear Seedy glass balls supported by cups of Polished Nickel are strategically positioned to balance out the design.