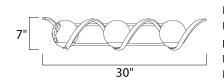

## MEASUREMENTS

DIMENSION BACK PLATE HANGING WEIGHT

: Yes

LAMPING

BULB BULB INCLUDED DIMMABLE

: 30" W x 7" H x 8" Ext : 4" W x 20.47" H x 2" HCO : 10.6 lb

INPUT VOLTAGE :120V : 3 x 40W Incandescent E12 Candelabra , 120W Total : (Not Included)