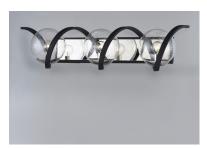

## **PRODUCT DESCRIPTION**

Rectangular metal channel, finished in Black, is meticulously formed in a curl design to create a unique and dramatic design. Clear Seedy glass balls supported by cups of Polished Nickel are strategically positioned to balance out the design.