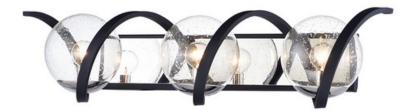

## **PRODUCT DESCRIPTION**

Rectangular metal channel, finished in Black, is meticulously formed in a curl design to create a unique and dramatic design. Clear Seedy glass balls supported by cups of Polished Nickel are strategically positioned to balance out the design.